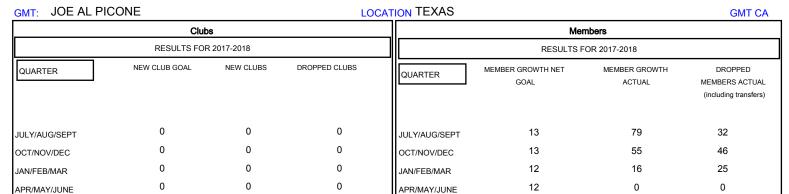

## 

JUNE

| DROPPED CLUBS: 0  DROPPED MEMBERS |         | 30 CLUBS OF 49 ADDED 1 OR MORE<br>NEW MEMBERS | GENDER DISTRIBUTION  MALE 907 (67.19%)  FEMALE 443 (32.81%)  Women Percentage Fiscal Year Goal: 30% |     |
|-----------------------------------|---------|-----------------------------------------------|-----------------------------------------------------------------------------------------------------|-----|
| DECEASED                          | 13      | CLICK HERE FOR CUMULATIVE  MEMBERSHIP DATA    | TOTAL FAMILY UNIT MEMBERS                                                                           | 191 |
| CLUB CANCELLED OTHER              | 0<br>90 |                                               | FAMILY MEMBERS PAYING HALF DUES                                                                     | 98  |
| TOTAL                             | 103     |                                               | 3020                                                                                                |     |