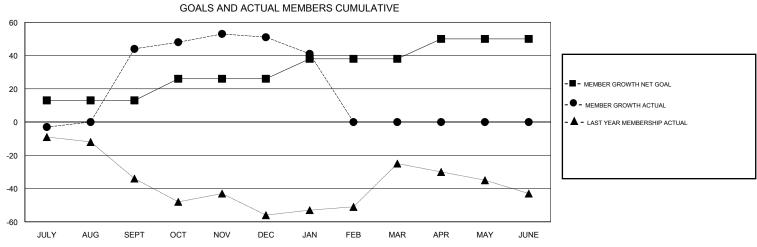

## 

JUNE

| DROPPED CLUBS: 0  DROPPED MEMBERS |         | 30 CLUBS OF 49 ADDED 1 OR MORE<br>NEW MEMBERS | GENDER DISTRIBUTION  MALE 907 (67.19%)  FEMALE 443 (32.81%)  Women Percentage Fiscal Year Goal: 30% |     |
|-----------------------------------|---------|-----------------------------------------------|-----------------------------------------------------------------------------------------------------|-----|
| DECEASED                          | 13      | CLICK HERE FOR CUMULATIVE  MEMBERSHIP DATA    | TOTAL FAMILY UNIT MEMBERS                                                                           | 191 |
| CLUB CANCELLED OTHER              | 0<br>90 |                                               | FAMILY MEMBERS PAYING HALF DUES                                                                     | 98  |
| TOTAL                             | 103     |                                               | 3020                                                                                                |     |